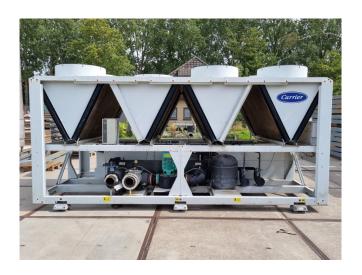

#### **Used Carrier 30 RB 0462**

Used Carrier 30 RB 0462 air-cooled chiller on R410A. Complete with 7 Performer SH300A4ACA scroll compressors, condenser with 7 fans that produce an airflow of 113.749 m<sup>3</sup>/h, shell and tube evaporator, water pump, expansion vessel, Danfoss VLT HVAC Drive and a control cabinet with an Carrier Pro-Dialog Plus. \*All components of this used chiller will be tested on adequate performance, leak free condition (condensing blocks), compressors, fans, control panel, and so forth). Choosing HOSBV means buying with warranty. We perform a industrial cleaning. if requested we can arrange your shipment.