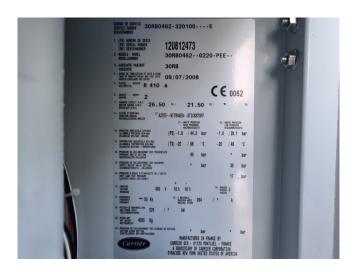

## **Specifications**

| Brand                | Carrier                 |
|----------------------|-------------------------|
| Tipo                 | 30 RB 0462              |
| Product type         | Air Cooled Chiller      |
| Capacidad kW         | 452,0                   |
| Capacity Tons        | 128,5                   |
| Refrigerante         | Freon                   |
| Tipo de Refrigerante | R410A                   |
| Peso kg.             | 4355 kg                 |
| Sizes                | 4790x2250x2430 mm       |
|                      | (LxWxH)                 |
| Compressor(s) type & | 7 Performer             |
| model                | SH300A4ACA              |
| Display              | Carrier Pro-Dialog Plus |
| Number of fans       | 7                       |
| Stock                | 1                       |