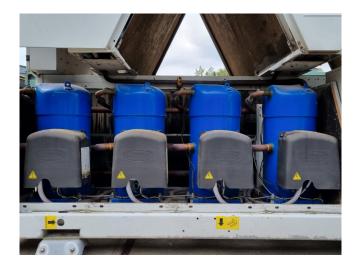

#### **Used Carrier 30 RB 0462**

Used Carrier 30 RB 0462 air-cooled chiller on R410A. Complete with 7 Performer SH300A4ACA scroll compressors, condenser with 7 fans that produce an airflow of 113.749 m<sup>3</sup>/h, shell and tube evaporator, water pump, expansion vessel, Danfoss VLT HVAC Drive and a control cabinet with an Carrier Pro-Dialog Plus. \*All components of this used chiller will be tested on adequate performance, leak free condition (condensing blocks), compressors, fans, control panel, and so forth). Choosing HOSBV means buying with warranty. We perform a industrial cleaning. if requested we can arrange your shipment.