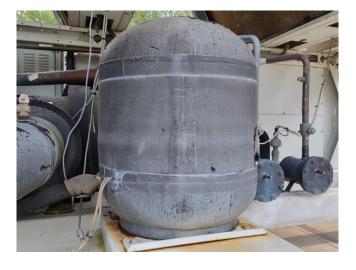

#### **Used Carrier 30 RB 0462**

Used Carrier 30 RB 0462 air-cooled chiller on R410A. Complete with 7 Performer SH300A4ACA scroll compressors, condenser with 7 fans that produce an airflow of 113.749 m<sup>3</sup>/h, shell and tube evaporator, water pump, expansion vessel, Danfoss VLT HVAC Drive and a control cabinet with an Carrier Pro-Dialog Plus. \*All components of this used chiller will be tested on adequate performance, leak free condition (condensing blocks), compressors, fans, control panel, and so forth). Choosing HOSBV means buying with warranty. We perform a industrial cleaning. if requested we can arrange your shipment.