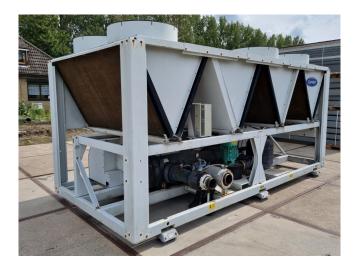

#### **Used Carrier 30 RB 0462**

Used Carrier 30 RB 0462 air-cooled chiller on R410A. Complete with 7 Performer SH300A4ACA scroll compressors, condenser with 7 fans that produce an airflow of 113.749 m<sup>3</sup>/h, shell and tube evaporator, water pump, expansion vessel, Danfoss VLT HVAC Drive and a control cabinet with an Carrier Pro-Dialog Plus. \*All components of this used chiller will be tested on adequate performance, leak free condition (condensing blocks), compressors, fans, control panel, and so forth). Choosing HOSBV means buying with warranty. We perform a industrial cleaning. if requested we can arrange your shipment.