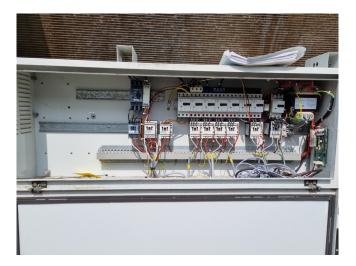

#### **Used Carrier 30 RB 0462**

Used Carrier 30 RB 0462 air-cooled chiller on R410A. Complete with 7 Performer SH300A4ACA scroll compressors, condenser with 7 fans that produce an airflow of 113.749 m<sup>3</sup>/h, shell and tube evaporator, water pump, expansion vessel, Danfoss VLT HVAC Drive and a control cabinet with an Carrier Pro-Dialog Plus. \*All components of this used chiller will be tested on adequate performance, leak free condition (condensing blocks), compressors, fans, control panel, and so forth). Choosing HOSBV means buying with warranty. We perform a industrial cleaning. if requested we can arrange your shipment.