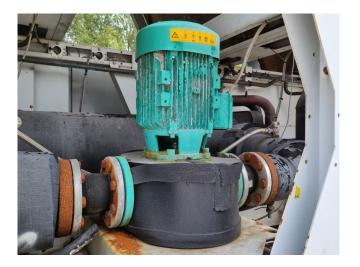

#### **Used Carrier 30 RB 0462**

Used Carrier 30 RB 0462 air-cooled chiller on R410A. Complete with 7 Performer SH300A4ACA scroll compressors, condenser with 7 fans that produce an airflow of 113.749 m<sup>3</sup>/h, shell and tube evaporator, water pump, expansion vessel, Danfoss VLT HVAC Drive and a control cabinet with an Carrier Pro-Dialog Plus. \*All components of this used chiller will be tested on adequate performance, leak free condition (condensing blocks), compressors, fans, control panel, and so forth). Choosing HOSBV means buying with warranty. We perform a industrial cleaning. if requested we can arrange your shipment.