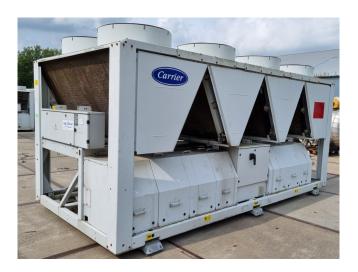

#### **Used Carrier 30 RB 0462**

Used Carrier 30 RB 0462 air-cooled chiller on R410A. Complete with 7 Performer SH300A4ACA scroll compressors, condenser with 7 fans that produce an airflow of 113.749 m<sup>3</sup>/h, shell and tube evaporator, water pump, expansion vessel, Danfoss VLT HVAC Drive and a control cabinet with an Carrier Pro-Dialog Plus. \*All components of this used chiller will be tested on adequate performance, leak free condition (condensing blocks), compressors, fans, control panel, and so forth). Choosing HOSBV means buying with warranty. We perform a industrial cleaning. if requested we can arrange your shipment.