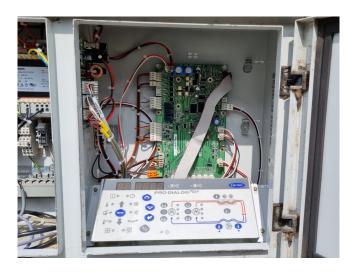

#### **Used Carrier 30 RB 0462**

Used Carrier 30 RB 0462 air-cooled chiller on R410A. Complete with 7 Performer SH300A4ACA scroll compressors, condenser with 7 fans that produce an airflow of 113.749 m<sup>3</sup>/h, shell and tube evaporator, water pump, expansion vessel, Danfoss VLT HVAC Drive and a control cabinet with an Carrier Pro-Dialog Plus. \*All components of this used chiller will be tested on adequate performance, leak free condition (condensing blocks), compressors, fans, control panel, and so forth). Choosing HOSBV means buying with warranty. We perform a industrial cleaning. if requested we can arrange your shipment.