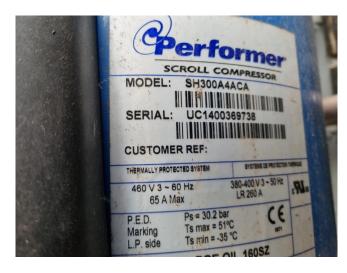

## **Specifications**

| Brand                | Carrier                 |
|----------------------|-------------------------|
| Tipo                 | 30 RB 0462              |
| Product type         | Air Cooled Chiller      |
| Capacidad kW         | 452,0                   |
| Capacity Tons        | 128,5                   |
| Refrigerante         | Freon                   |
| Tipo de Refrigerante | R410A                   |
| Peso kg.             | 4355 kg                 |
| Sizes                | 4790x2250x2430 mm       |
|                      | (LxWxH)                 |
| Compressor(s) type & | 7 Performer             |
| model                | SH300A4ACA              |
| Display              | Carrier Pro-Dialog Plus |
| Number of fans       | 7                       |
| Stock                | 1                       |

#### **Used Carrier 30 RB 0462**

Used Carrier 30 RB 0462 air-cooled chiller on R410A. Complete with 7 Performer SH300A4ACA scroll compressors, condenser with 7 fans that produce an airflow of 113.749 m<sup>3</sup>/h, shell and tube evaporator, water pump, expansion vessel, Danfoss VLT HVAC Drive and a control cabinet with an Carrier Pro-Dialog Plus. \*All components of this used chiller will be tested on adequate performance, leak free condition (condensing blocks), compressors, fans, control panel, and so forth). Choosing HOSBV means buying with warranty. We perform a industrial cleaning. if requested we can arrange your shipment.