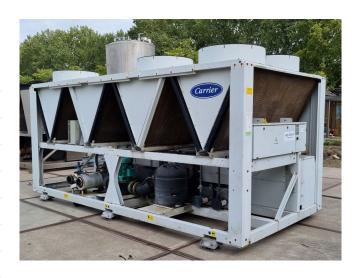

#### **Used Carrier 30 RB 0462**

Used Carrier 30 RB 0462 air-cooled chiller on R410A. Complete with 7 Performer SH300A4ACA scroll compressors, condenser with 7 fans that produce an airflow of 113.749 m<sup>3</sup>/h, shell and tube evaporator, water pump, expansion vessel, Danfoss VLT HVAC Drive and a control cabinet with an Carrier Pro-Dialog Plus. \*All components of this used chiller will be tested on adequate performance, leak free condition (condensing blocks), compressors, fans, control panel, and so forth). Choosing HOSBV means buying with warranty. We perform a industrial cleaning. if requested we can arrange your shipment.