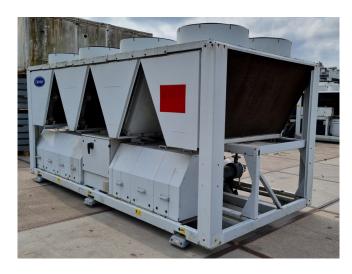

#### **Used Carrier 30 RB 0462**

Used Carrier 30 RB 0462 air-cooled chiller on R410A. Complete with 7 Performer SH300A4ACA scroll compressors, condenser with 7 fans that produce an airflow of 113.749 m<sup>3</sup>/h, shell and tube evaporator, water pump, expansion vessel, Danfoss VLT HVAC Drive and a control cabinet with an Carrier Pro-Dialog Plus. \*All components of this used chiller will be tested on adequate performance, leak free condition (condensing blocks), compressors, fans, control panel, and so forth). Choosing HOSBV means buying with warranty. We perform a industrial cleaning. if requested we can arrange your shipment.