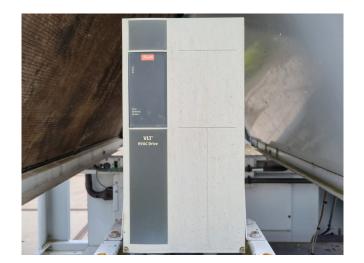

#### **Used Carrier 30 RB 0462**

Used Carrier 30 RB 0462 air-cooled chiller on R410A. Complete with 7 Performer SH300A4ACA scroll compressors, condenser with 7 fans that produce an airflow of 113.749 m<sup>3</sup>/h, shell and tube evaporator, water pump, expansion vessel, Danfoss VLT HVAC Drive and a control cabinet with an Carrier Pro-Dialog Plus. \*All components of this used chiller will be tested on adequate performance, leak free condition (condensing blocks), compressors, fans, control panel, and so forth). Choosing HOSBV means buying with warranty. We perform a industrial cleaning. if requested we can arrange your shipment.