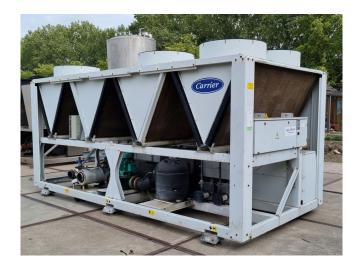

#### **Used Carrier 30 RB 0462**

Used Carrier 30 RB 0462 air-cooled chiller on R410A. Complete with 7 Performer SH300A4ACA scroll compressors, condenser with 7 fans that produce an airflow of 113.749 m<sup>3</sup>/h, shell and tube evaporator, water pump, expansion vessel, Danfoss VLT HVAC Drive and a control cabinet with an Carrier Pro-Dialog Plus. \*All components of this used chiller will be tested on adequate performance, leak free condition (condensing blocks), compressors, fans, control panel, and so forth). Choosing HOSBV means buying with warranty. We perform a industrial cleaning. if requested we can arrange your shipment.